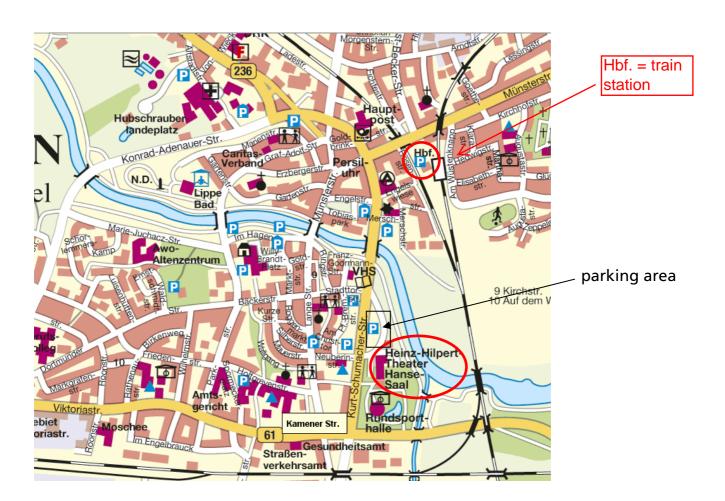

## How to get to the Hansesaal Lünen • Kurt-Schumacher-Straße 41, 44532 Lünen

We recommend the following parking area in the immediate vicinity, one-minute walk from the venue (see drawing):

Heinz-Hilpert-Theater-Parkplatz, Kurt-Schumacher-Straße

## <u>Travelling by car from Essen/Bochum A42/A45 or A2 from Oberhausen:</u>

At the motorway junction A42/A45 choose the A2 to Hannover until the exit Dortmund Nord-Ost.

Take the B 236/B 54 to Lünen for about 5 km (via Dortmunder Straße and Viktoriastraße) until you reach the main junction at Mercedes Benz. Turn left here and then turn right again at the next junction to the Theater/ Hansesaal.

## <u>Travelling by train, arriving Lünen Hbf (main station):</u>

Take the exit Busbahnhof/Engelstraße; leave the bus station (Busbahnhof) at its southern end (passing McDonalds), keep to the left, cross the bridge, and follow the road Kurt-Schumacher-Straße for about 600m; the Hansesaal will come into view on your left side; about 8 minutes walk.